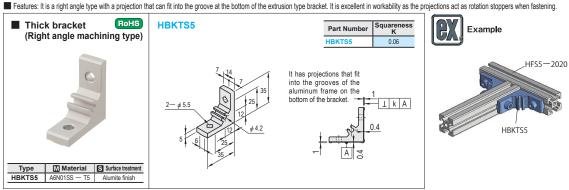

## **BRACKET**

Quotation

| Part<br>Number | Weight (g)*1 | Apı       | plicable      | bolt / T — nut | Allowable load | Unit price |           |         |
|----------------|--------------|-----------|---------------|----------------|----------------|------------|-----------|---------|
|                |              | Bolt      | No. of pieces | T — nut        | No. of pieces  | (N)        | 1~99 pcs  | 100~200 |
| HBKTS5         | 15           | CBM5 — 10 | 2             | HNTT5 — 5      | 2              | 833        | Quotation |         |

- \*1 The weight is an approximate value. Consider it a guideline.
- TIt does not come with a bolt. Be sure to apply alterations additionally if required.

Part Number

AT-FRBKT-1020

⑤ For applicable bolt (CBM 5-10) and T — nut (HNTT 5-5) product information, refer to WOS.

Order

| <u> </u>                         |      |                                                                                                                                                                                                                                                                                                                                                                                                                                                                                                                                                                                                                                                                                                                                                                                                                                                                                                                                                                                                                                                                                                                                                                                                                                                                                                                                                                                                                                                                                                                                                                                                                                                                                                                                                                                                                                                                                                                                                                                                                                                                                                                                |                                      |       |                           |                       |                            |    |           |
|----------------------------------|------|--------------------------------------------------------------------------------------------------------------------------------------------------------------------------------------------------------------------------------------------------------------------------------------------------------------------------------------------------------------------------------------------------------------------------------------------------------------------------------------------------------------------------------------------------------------------------------------------------------------------------------------------------------------------------------------------------------------------------------------------------------------------------------------------------------------------------------------------------------------------------------------------------------------------------------------------------------------------------------------------------------------------------------------------------------------------------------------------------------------------------------------------------------------------------------------------------------------------------------------------------------------------------------------------------------------------------------------------------------------------------------------------------------------------------------------------------------------------------------------------------------------------------------------------------------------------------------------------------------------------------------------------------------------------------------------------------------------------------------------------------------------------------------------------------------------------------------------------------------------------------------------------------------------------------------------------------------------------------------------------------------------------------------------------------------------------------------------------------------------------------------|--------------------------------------|-------|---------------------------|-----------------------|----------------------------|----|-----------|
| Alterations                      | Code | Spec.                                                                                                                                                                                                                                                                                                                                                                                                                                                                                                                                                                                                                                                                                                                                                                                                                                                                                                                                                                                                                                                                                                                                                                                                                                                                                                                                                                                                                                                                                                                                                                                                                                                                                                                                                                                                                                                                                                                                                                                                                                                                                                                          |                                      |       |                           |                       |                            |    | 1 Code    |
| Applicable<br>bolts/<br>nuts set | SET  | (Added to the second se | he bracket pric<br>ble only for thic | k bra | Nut Part Number HNTT5 — 5 | No.<br>of pieces<br>2 | ng the bracket to the fram | €. | Quotation |