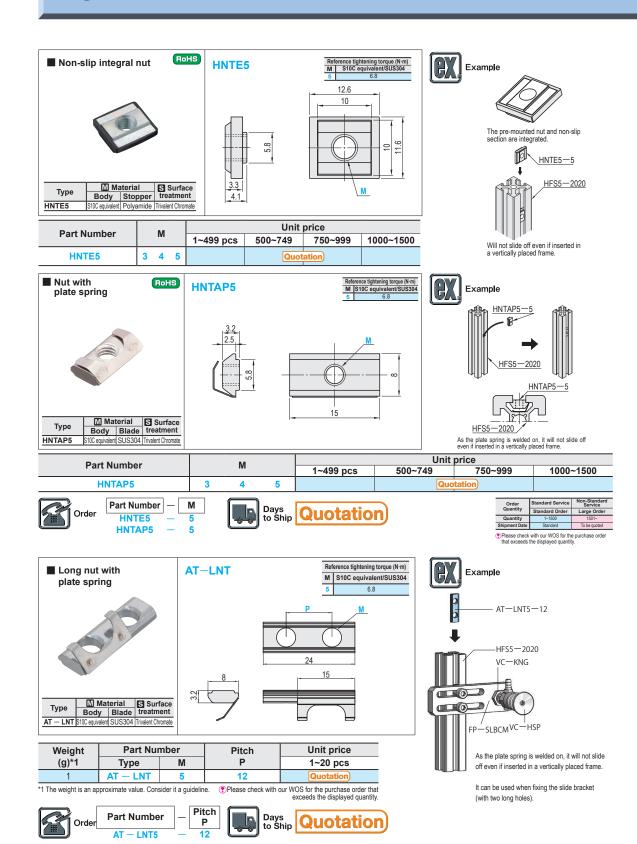

## **ALUMINUM BRAKETS**

## **BRACKET**







Quotation



| Part<br>Number | Weight (g)*1 | Apı       | plicable      | bolt / T — nut | Allowable load | Unit price |           |         |
|----------------|--------------|-----------|---------------|----------------|----------------|------------|-----------|---------|
|                |              | Bolt      | No. of pieces | T — nut        | No. of pieces  | (N)        | 1~99 pcs  | 100~200 |
| HBKTS5         | 15           | CBM5 — 10 | 2             | HNTT5 — 5      | 2              | 833        | Quotation |         |

- \*1 The weight is an approximate value. Consider it a guideline.
- TIt does not come with a bolt. Be sure to apply alterations additionally if required.

Part Number

AT-FRBKT-1020

⑤ For applicable bolt (CBM 5-10) and T — nut (HNTT 5-5) product informat