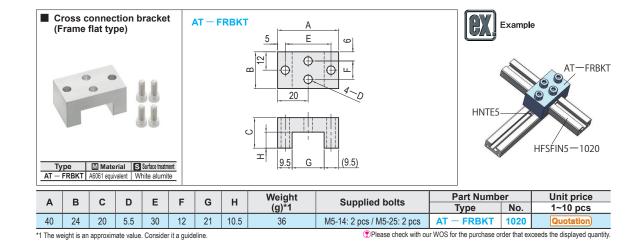

## **ALUMINUM BRAKETS**

## **BRACKET**







Quotation



| Part<br>Number | Weight (g)*1 | Apı       | plicable      | bolt / T — nut | Allowable load | Unit price |           |         |
|----------------|--------------|-----------|---------------|----------------|----------------|------------|-----------|---------|
|                |              | Bolt      | No. of pieces | T — nut        | No. of pieces  | (N)        | 1~99 pcs  | 100~200 |
| HBKTS5         | 15           | CBM5 — 10 | 2             | HNTT5 — 5      | 2              | 833        | Quotation |         |

- \*1 The weight is an approximate value. Consider it a guideline.
- TIt does not come with a bolt. Be sure to apply alterations additionally if required.

Part Number

AT-FRBKT-1020

⑤ For applicable bolt (CBM 5-10) and T — nut (HNTT 5-5) product informatio