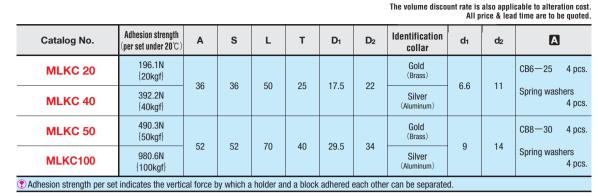

Order MLKC100

Quantity discount rate

Catalog No.

Delivery

SGP Stock

For area out of Singapore please refer to P.i.



## Features

- $\bullet$  MLKC40  $\cdot$  100 comparing with conventional products are 50%  $\sim\!60\%$  compacter.
- Is easier to install compared with other types of mold locking units.
- Requires little slowing down for mold closing. (making the molding cycle more efficient)

## How to Mount

- Install the magnet lock sets with the mold closed.
  Place them onto the mold's center, and fasten with the supplied bolts.
- Install them so that the magnetic face is in parallel to the parting line.
- Finish the plate surfaces so that the lock's magnets tightly couple together.
- Use MSB Shoulder Bolts if bolt breakage is anticipated.
  To use a MSB Shoulder Bolt, make