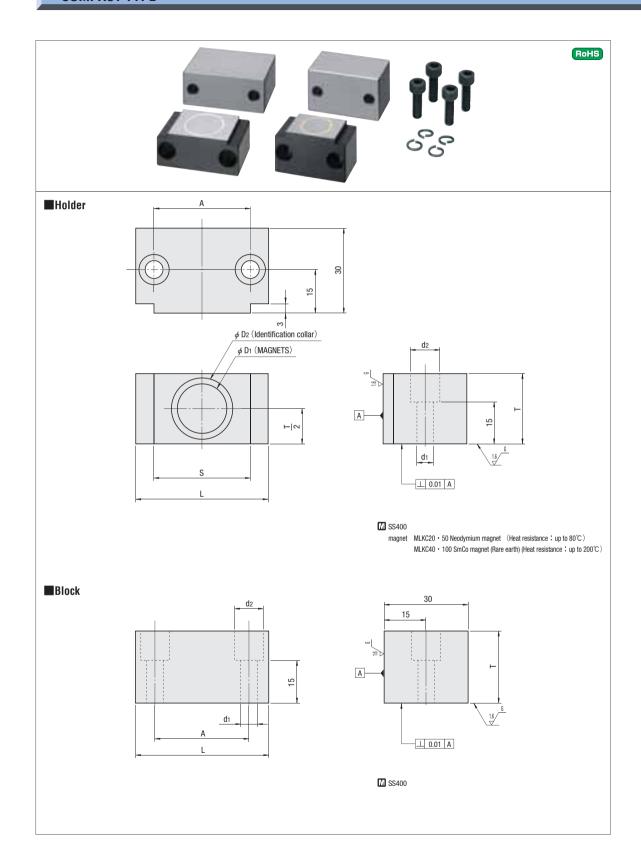

## Features

- $\bullet$  MLKC40  $\cdot$  100 comparing with conventional products are 50%  $\sim\!60\%$  compacter.
- Is easier to install compared with other types of mold locking units.
- Requires little slowing down for mold closing. (making the molding cycle more efficient)

## How to Mount

- Install the magnet lock sets with the mold closed.
  Place them onto the mold's center, and fasten with the supplied bolts.
- Install them so that the magnetic face is in parallel to the parting line.
- Finish the plate surfaces so that the lock's magnets tightly couple together.
- Use MSB Shoulder Bolts if bolt breakage is anticipated.
  To use a MSB Shoulder Bolt, make sure to create a counterbore on the plate.
  Finish the counterbore into H7 or so.