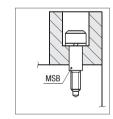

## How to Mount

- Install the magnet lock sets with the mold closed.
  Place them onto the mold's center, and fasten with the supplied bolts.
- Install them so that the magnetic face is in parallel to the parting line.
- Finish the plate surfaces so that the lock's magnets tightly couple together.
- Use MSB Shoulder Bolts if bolt breakage is anticipated.
  To use a MSB Shoulder Bolt, make sure to create a counterbore on the plate.
  Finish the counterbore into H7 or so.