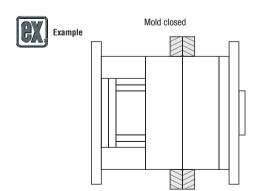

## How to Mount

- Install the magnet lock sets with the mold closed.
  Place them onto the mold's center, and fasten with the supplied bolts.
- Install them so that the magnetic face is in parallel to the parting line.
- Finish the plate surfaces so that the lock's magnets tightly couple together.
- Use MSB Shoulder Bolts if bolt breakage is anticipated.
  To use a MSB Shoulder Bolt, make sure to create a counterbore on the plate.
  Finish the counterbore into H7 or so.