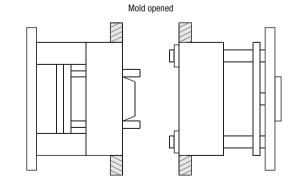

## How to Mount

- Install the magnet lock sets with the mold closed.
  Place them onto the mold's center, and fasten with the supplied bolts.
- Install them so that the magnetic face is in parallel to the parting line.
- Finish the plate surfaces so that the lock's magnets tightly couple together.
- Use MSB Shoulder Bolts if bolt breakage is anticipated.
  To use a MSB Shoulder Bolt, make sure to create a counterbore on the plate.
  Finish the counterbore into H7 or so.